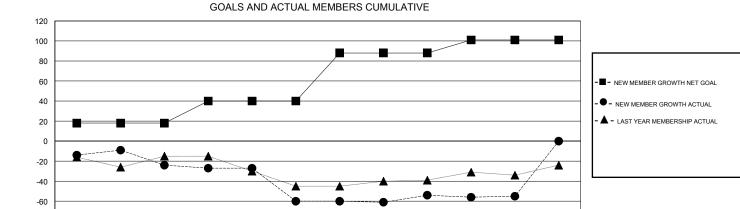

JAN/FEB/MAR

APR/MAY/JUNE

## MONTHLY MEMBERSHIP PROGRESS REPORT

District 25 F

Results as of: 5/31/2017

31

26

JAN/FEB/MAR

APR/MAY/JUNE

48

13

37

25

-80

JULY

AUG

SEPT

OCT

NOV

DEC

JAN