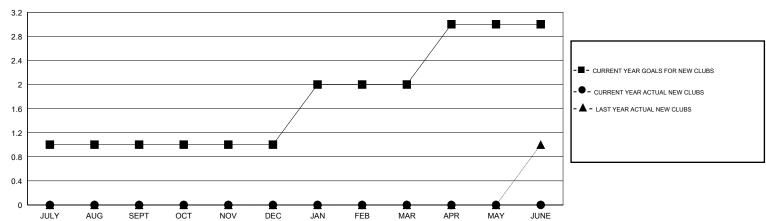

## GOALS AND ACTUAL NEW CLUBS CUMULATIVE

0

0

0

0

1

FEB

MAR

-80

JULY

AUG

SEPT

OCT

NOV

DEC

JAN

APR

MAY

JUNE

| DROPPED CLUBS: 1  DROPPED MEMBERS |     | 41 CLUBS OF 65 ADDED 1 OR MORE NEW MEMBERS | GENDER DISTRIB<br>MALE<br>FEMALE | UTION<br>1,243 (73.99%)<br>437 (26.01%) |     |
|-----------------------------------|-----|--------------------------------------------|----------------------------------|-----------------------------------------|-----|
| DECEASED                          | 33  | CLICK HERE FOR CUMULATIVE MEMBERSHIP DATA  | TOTAL FAMILY UNIT MEMBERS        |                                         | 336 |
| CLUB CANCELLED                    | 10  |                                            | FAMILY MEMBERS PAYING HALF       |                                         | 170 |
| OTHER                             | 126 |                                            |                                  |                                         | 170 |
| TOTAL                             | 169 |                                            | 5020                             |                                         |     |